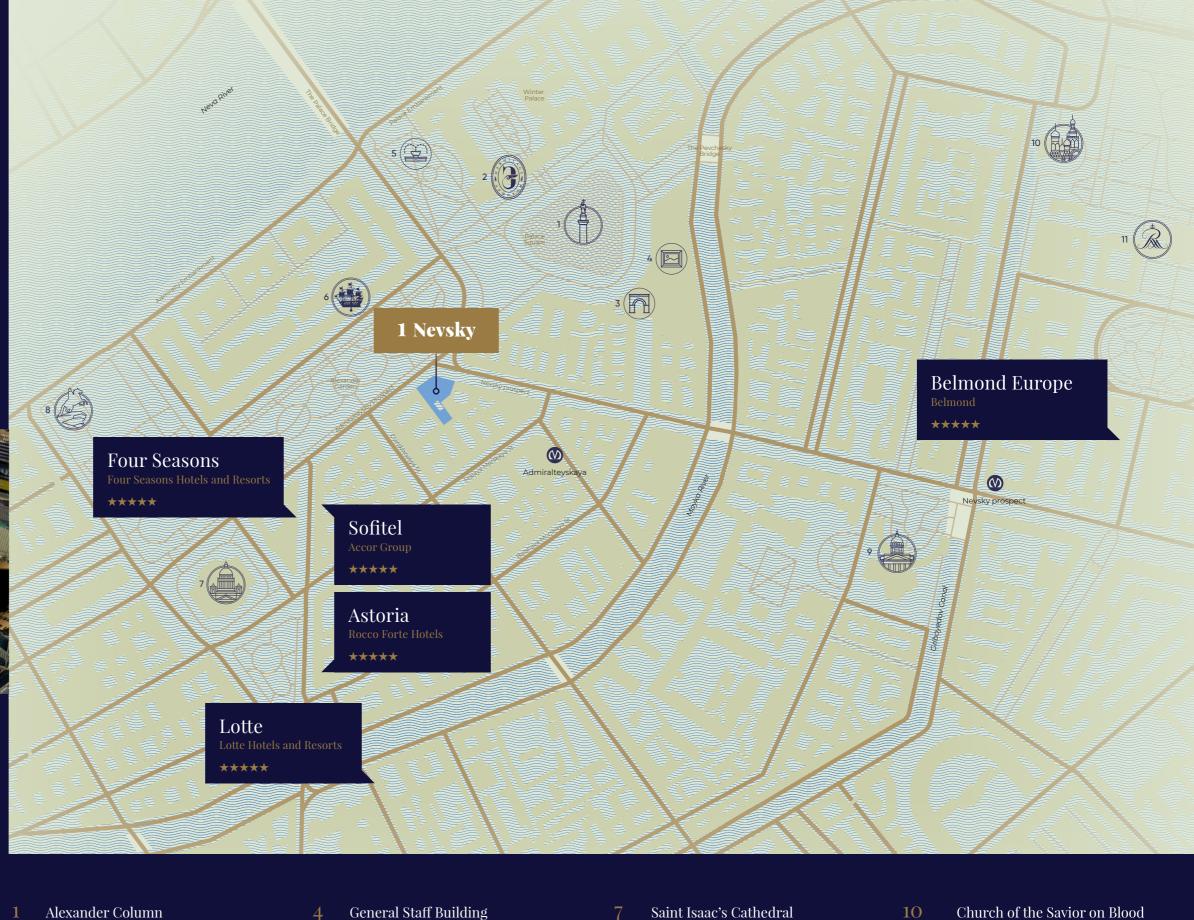

# 1 Nevsky

Class A + Business Center

St. Petersburg, 1 Nevsky prospect

The unique business center of class A + 1 Nevsky prospect is located in the Golden Triangle, the most expensive and attractive prime city location for investment purposes, the true pearl of St. Petersburg. The building is organically sits within an assemblage of the main city highway and is an integral part of it.

# Location

- Alexander Column
  General Staff Building
  The State Hermitage Museum
  Winter Palace garden
  The arch of the General Staff Building
  The building of the main Admiralty
- The Bronze Horseman mo
- Kazan Cathedral

|         | 10 | Church of the Savior on Blood |
|---------|----|-------------------------------|
| onument | 11 | Russian Museum                |