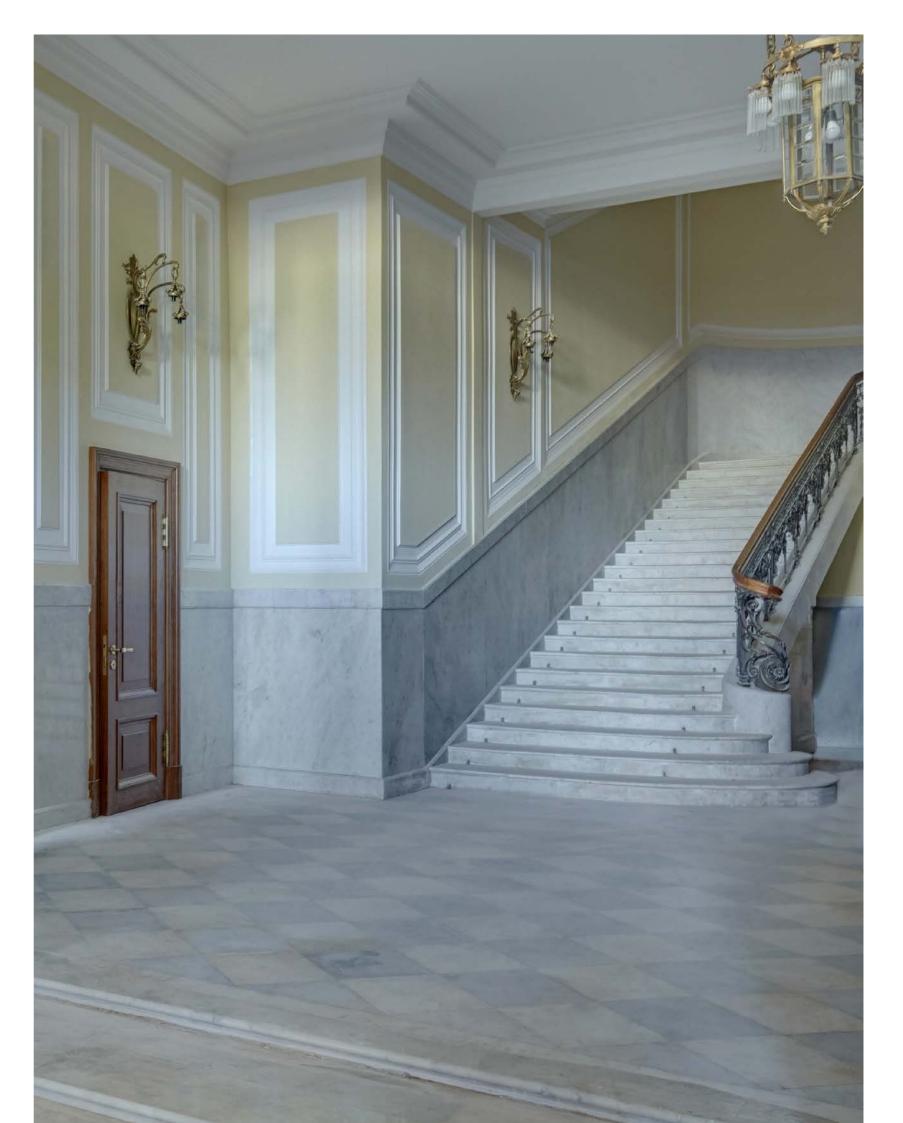

← *Main staircase.* Photograph, 1914 and 2020 The building has been owned by LSR Group since 2006. Now the company is reconstructing the mansion. The historical facades from the Nevsky prospect and Admiralteysky avenues and the courtyard as well as the compositions of two caryatids in antique robes have already been restored.

Also the completely lost figures of the four putti and other elements of the exterior of the building are recreated from preserved photographs.

Preserved and restored historic interiors using wood and natural stone inside the building, while recreating historical lantern of the Banking hall and the lantern on the 6th floor as well. Antique chandeliers, floor lamps and sconces and grand staircases were all carefully restored. All services were carried out in strict accordance with the requirements of the KGIOP and the Historical and the Cultural Review Commission.