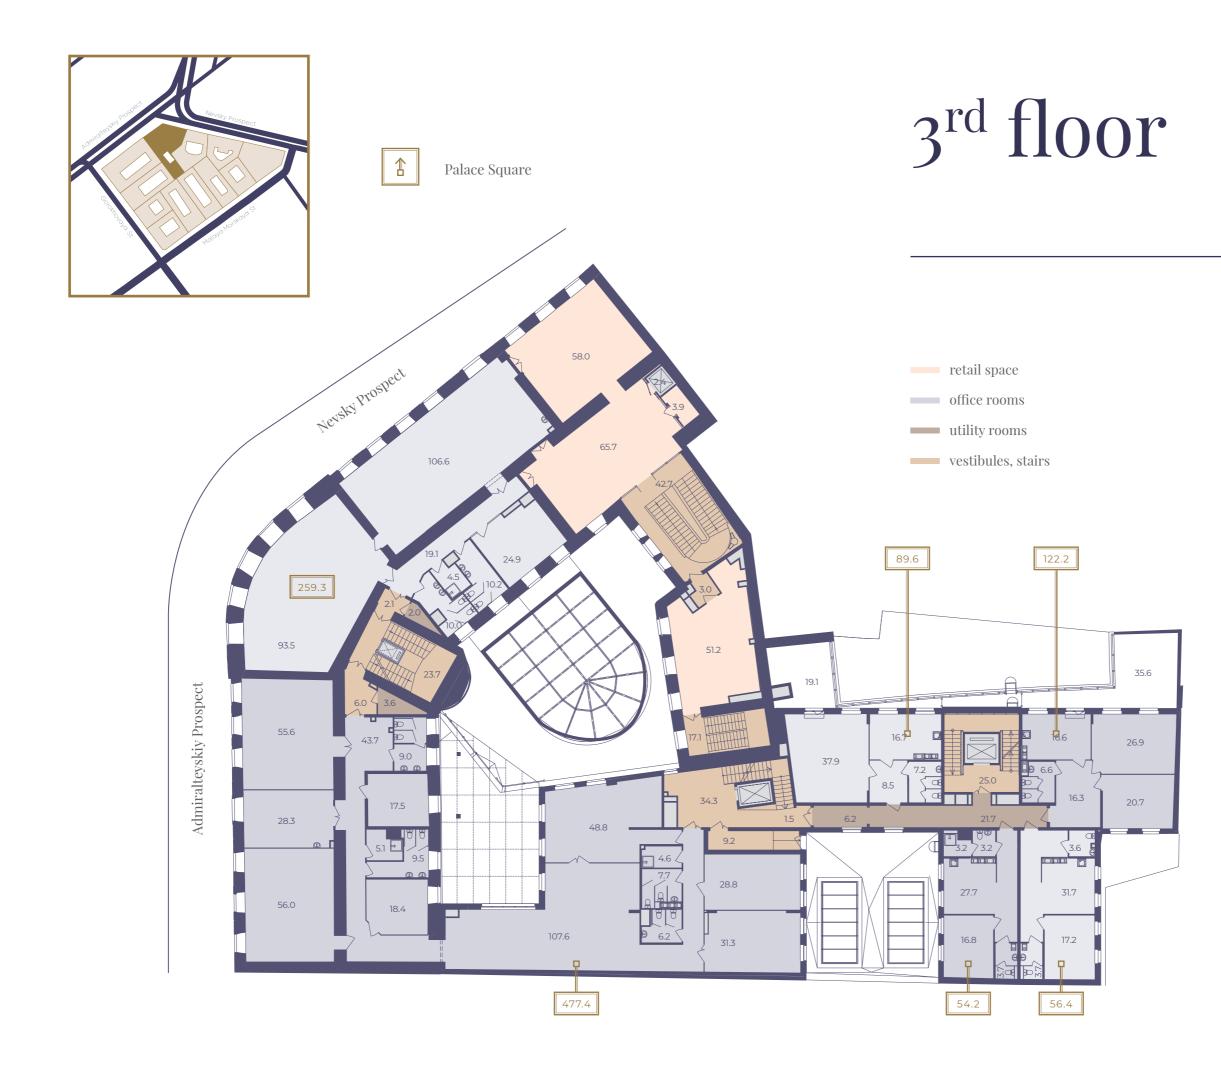

# Room specifications

Office and retail premises are ideall combined in the harmony of the building. Private two-level parking. Prestigious location for the busines

Ceiling height

3.25-4.92 m

3.60 m

3.86 m

4.56 m

3.90 m

4.50 m

- office rooms
- parking facilities

The premises have all technical capabilities to host any type of business from a restaurant or a store to an office or a status head quarters

| ly | 500 | 1030 |  |
|----|-----|------|--|
|    |     |      |  |
| s. |     |      |  |
|    |     |      |  |