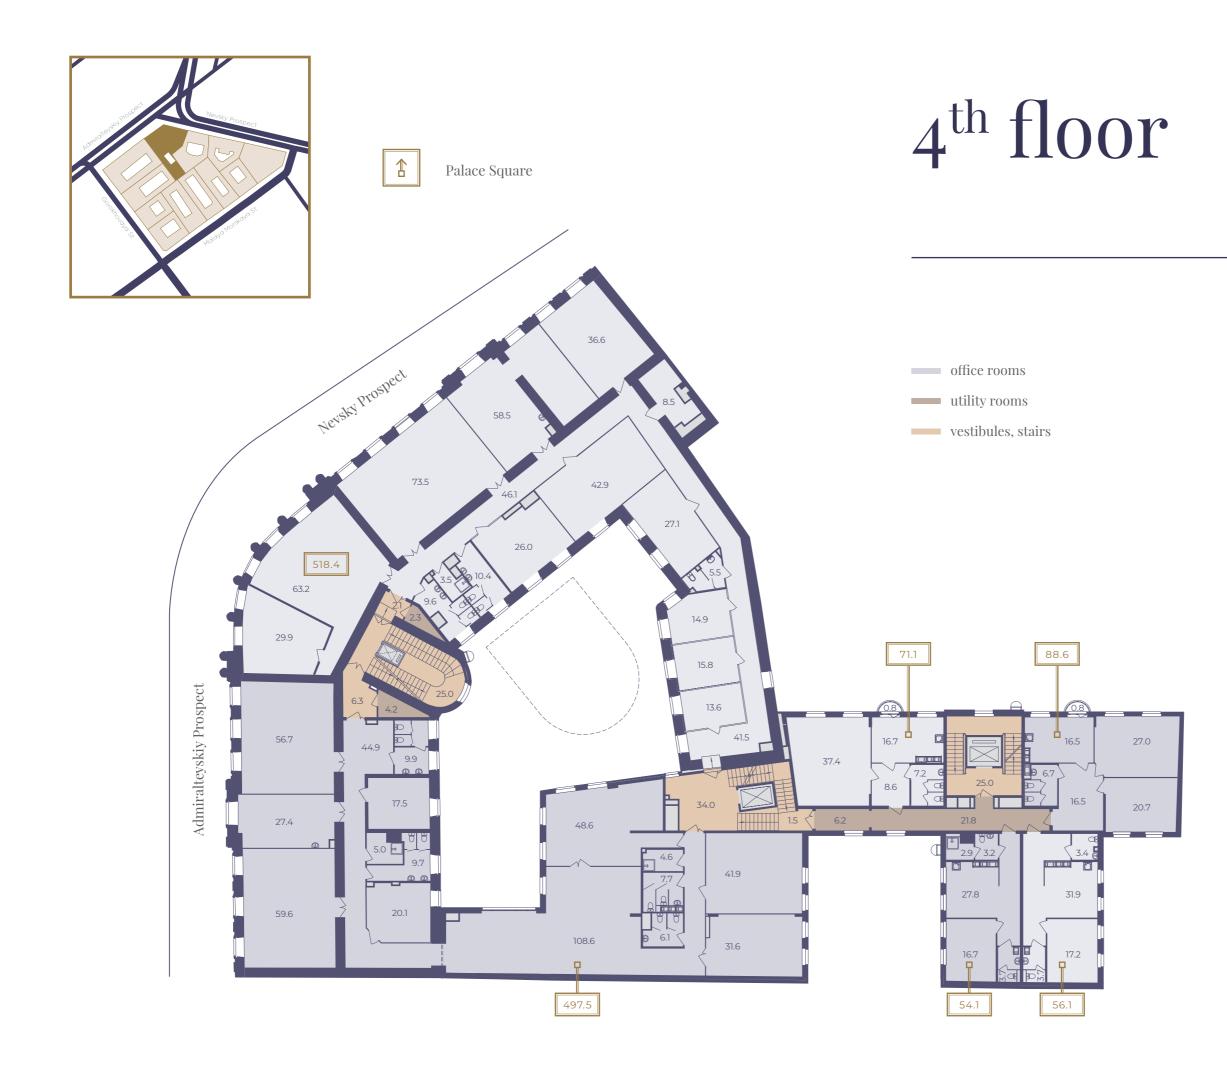

# Room specifications

Office and retail premises are ideall combined in the harmony of the building. Private two-level parking. Prestigious location for the busines

Ceiling height

3.25-4.92 m

3.60 m

3.86 m

4.56 m

3.90 m

4.50 m

- office rooms
- parking facilities

The premises have all technical capabilities to host any type of business from a restaurant or a store to an office or a status head quarters

| ly | 500 | 1030 |  |
|----|-----|------|--|
|    |     |      |  |
| s. |     |      |  |
|    |     |      |  |