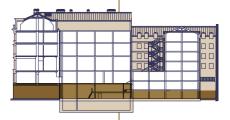

# The perfect atrium with two tiers of windows

The distinctive feature of the building is an atrium. This is a two-light one-story banking hall with the lantern. The lantern consists of curved glass held by metal binders. Along the contour of the lantern, glass is adorned with a decorative ornament.

by Reynaers).

Due to the design features of the atrium, more light will be available during the summer. The historic lantern was recreated using aluminum structures (manufactured

> *Bank operating room.* Photograph, beginning of 20th century.