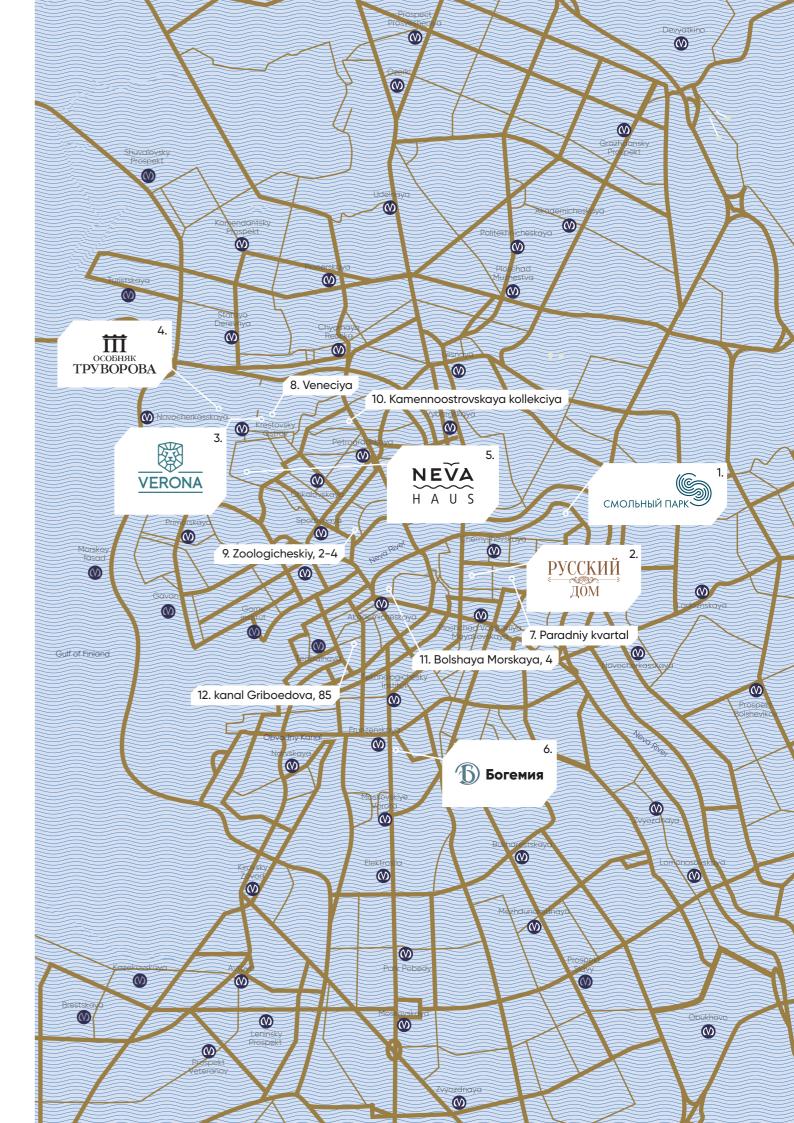

# 1. Smolniy park

Tsentralny district, ↔ Chernyshevskaya tube station Smolnaya embankment/Smolny st

### 2. Russkiy dom

Tsentralny district, ↔ Chernyshevskaya tube station Baskov lane/Korolenko st.

# 3. Verona

Petrogradsky district, 🕫 Krestovsky island tube station Krestovsky island, 29 Morskoy Prospekt

### 4. Truvorov Mansion

Petrogradsky district, 🕫 Krestovsky island tube station Krestovsky island, 64A Martynov embankment

### 5. Neva Haus

Petrogradsky district, 🗘 Sportivnaya tube station Petrovsky island, 9-11 Petrovsky Avenue

# 6. Bogemiya

Moskovsky district, 🕅 Фрунзенская 14 Smolenskaya st.

# 7. Paradniy kvartal

Tsentralny district, ↔ Chernyshevskaya tube station Paradnaya st./ Velensky lane.

### 8. Veneciya

Petrogradsky district, ↔ Krestovsky island tube station Krestovsky island, 26 Deputatskaya st.

# 9. Zoologicheskiy, 2-4

Petrogradsky district, 🕫 Sportivnaya tube station 2-4 Zoologicheskiy lane

### 10. Kamennoostrovskaya kollekciya

Petrogradsky district, ↔ Petrogradskaya tube station 56/2 Kamennoostrovsky Ave.

# 11. Bolshaya Morskaya, 4

Tsentralny district, 🗘 Admiralteyskaya tube station 4 Bolshaya Morskaya st.

# 12. kanal Griboedova, 85

Admiralteysky district, 🕫 Sadovaya tube station 85 Griboyedov canal embankment

(812) 777-77-04

St. Petersburg, 39 Kirochnaya street

www.lsr.ru www.lsrgroup.ru