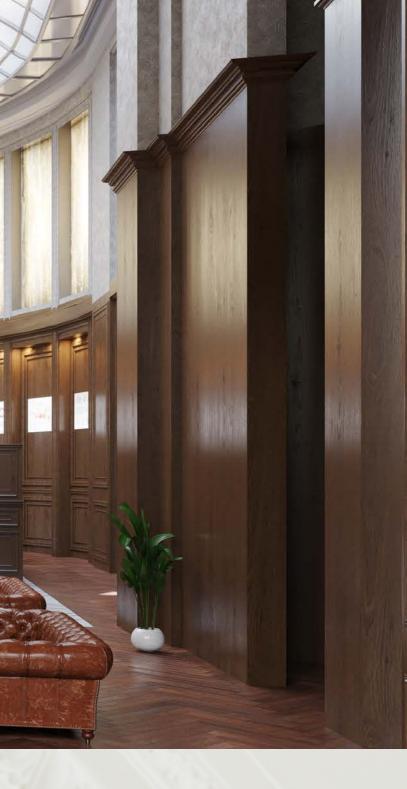

Also the completely lost figures of the four putti and other elements of the exterior of the building are recreated from preserved photographs.

Preserved and restored historic interiors using wood and natural stone inside the building, while recreating historical lantern of the Banking hall and the lantern on the 6th floor as well. Antique chandeliers, floor lamps and sconces and grand staircases were all carefully restored. All services were carried out in strict accordance with the requirements of the KGIOP and the Historical and the Cultural Review Commission.