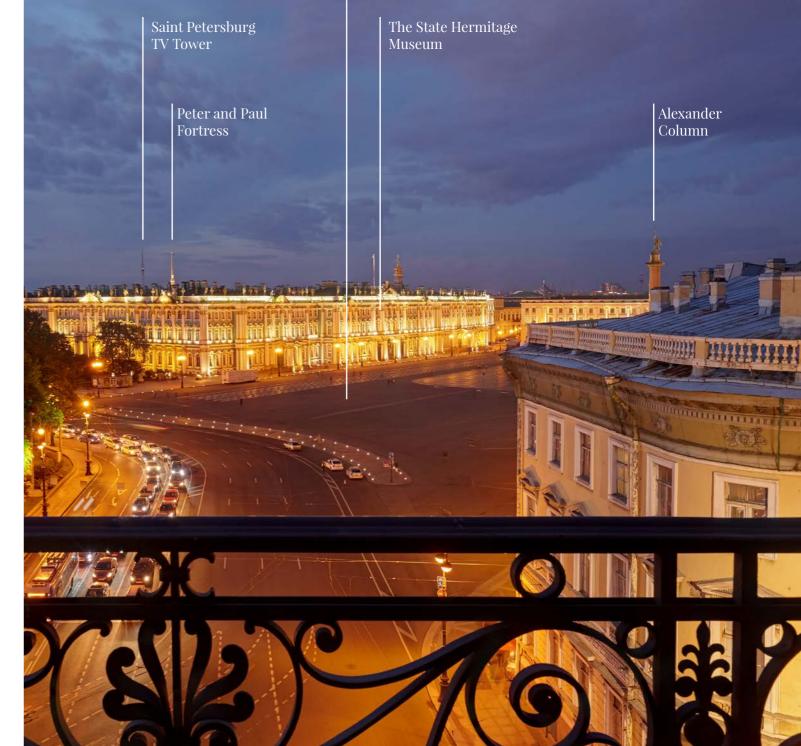

### The State Hermitage Museum

*View of the Palace Square through the arch* of the General Staff Building

The building of the main Admiralty

an da d d Life

Lakhta Center

Exits from the balconies are located on the top floor and offering truly the stunning views.