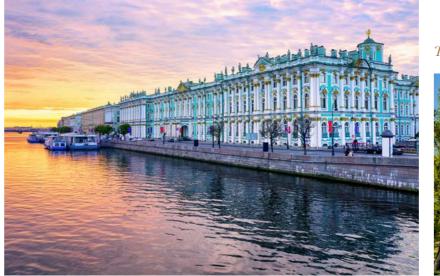

# Location

- Alexander Column
  General Staff Building
  The State Hermitage Museum
  Winter Palace garden
  The arch of the General Staff Building
  The building of the main Admiralty
- The Bronze Horseman mo
- Kazan Cathedral

### The State Hermitage Museum

*View of the Palace Square through the arch* of the General Staff Building

The building of the main Admiralty

an da d d Life

Lakhta Center

Exits from the balconies are located on the top floor and offering truly the stunning views.