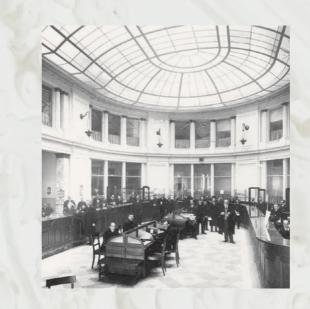

# The perfect atrium with two tiers of windows

The distinctive feature of the building is an atrium. This is a two-light one-story banking hall with the lantern. The lantern consists of curved glass held by metal binders. Along the contour of the lantern, glass is adorned with a decorative ornament.

by Reynaers).

Due to the design features of the atrium, more light will be available during the summer. The historic lantern was recreated using aluminum structures (manufactured

> *Bank operating room.* Photograph, beginning of 20th century.