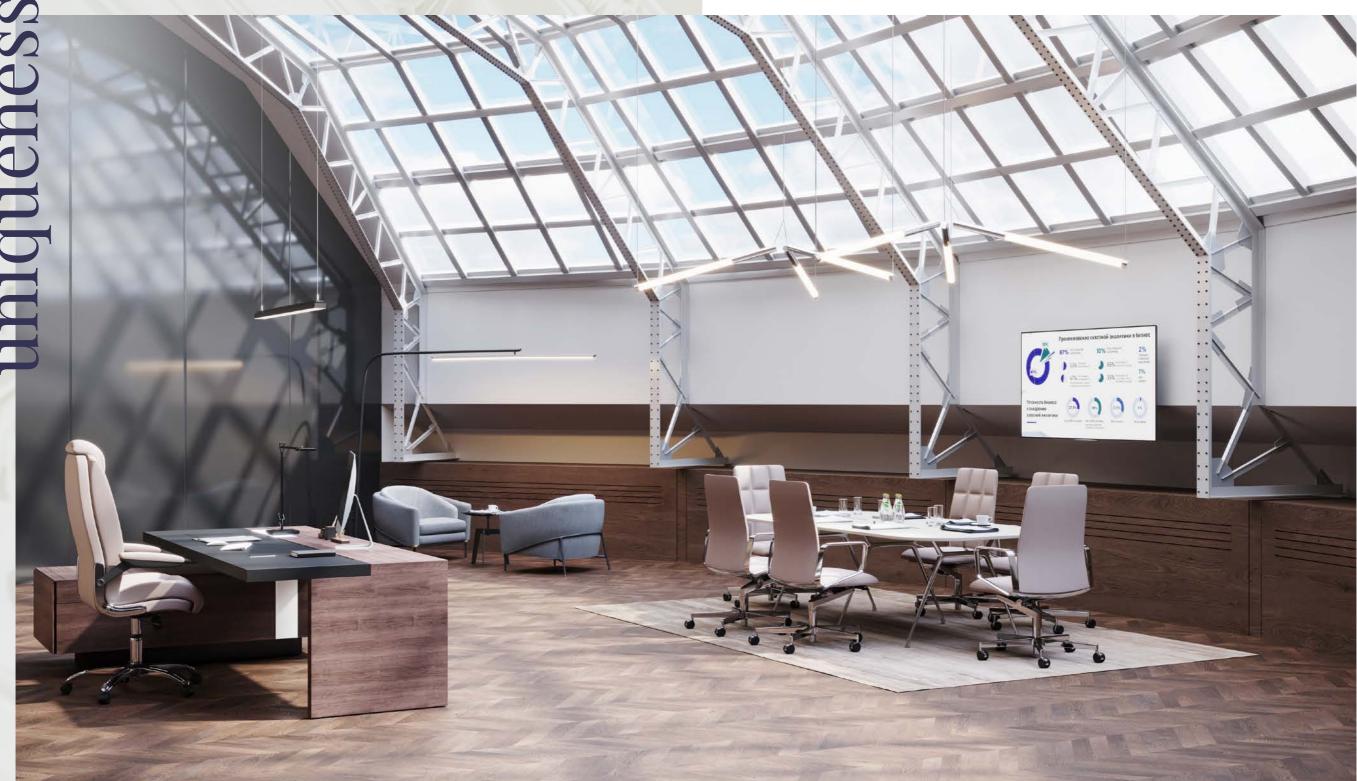

# The comprehensive uniqueness

«1 Nevsky « has all technical capabilities to host any type of business from a restaurant or a store to an office or a status head quarters . Modern engineering systems: central ventilation and air conditioning system; modern dispatch system.

# Room specifications

Office and retail premises are ideall combined in the harmony of the building. Private two-level parking. Prestigious location for the busines

Ceiling height

3.25-4.92 m

3.60 m

3.86 m

4.56 m

3.90 m

4.50 m

- office rooms
- parking facilities

The premises have all technical capabilities to host any type of business from a restaurant or a store to an office or a status head quarters

| ly | 500 | 1030 |  |
|----|-----|------|--|
|    |     |      |  |
| s. |     |      |  |
|    |     |      |  |