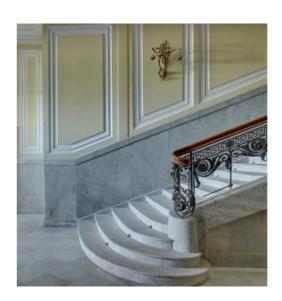

← *Main staircase.* Photograph, 1914 and 2020 The building has been owned by LSR Group since 2006. Now the company is reconstructing the mansion. The historical facades from the Nevsky prospect and Admiralteysky avenues and the courtyard as well as the compositions of two caryatids in antique robes have already been restored.

Also the completely lost figures of the four putti and other elements of the exterior of the building are recreated from preserved photographs.

Preserved and restored historic interiors using wood and natural stone inside the building, while recreating historical lantern of the Banking hall and the lantern on the 6th floor as well. Antique chandeliers, floor lamps and sconces and grand staircases were all carefully restored. All services were carried out in strict accordance with the requirements of the KGIOP and the Historical and the Cultural Review Commission.