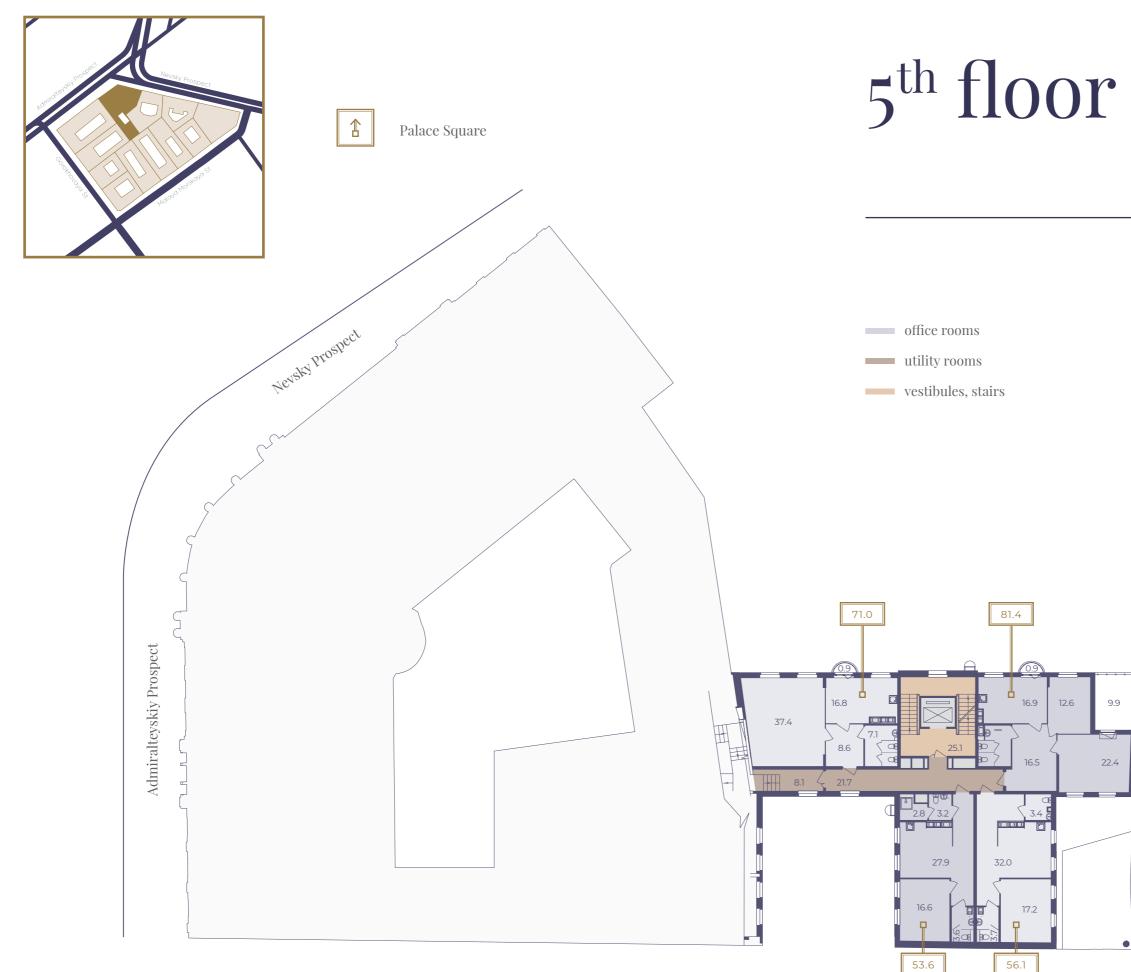

# Room specifications

Office and retail premises are ideall combined in the harmony of the building. Private two-level parking. Prestigious location for the busines

Ceiling height

3.25-4.92 m

3.60 m

3.86 m

4.56 m

3.90 m

4.50 m

- office rooms
- parking facilities

The premises have all technical capabilities to host any type of business from a restaurant or a store to an office or a status head quarters

| ly | 500 | 1030 |  |
|----|-----|------|--|
|    |     |      |  |
| s. |     |      |  |
|    |     |      |  |