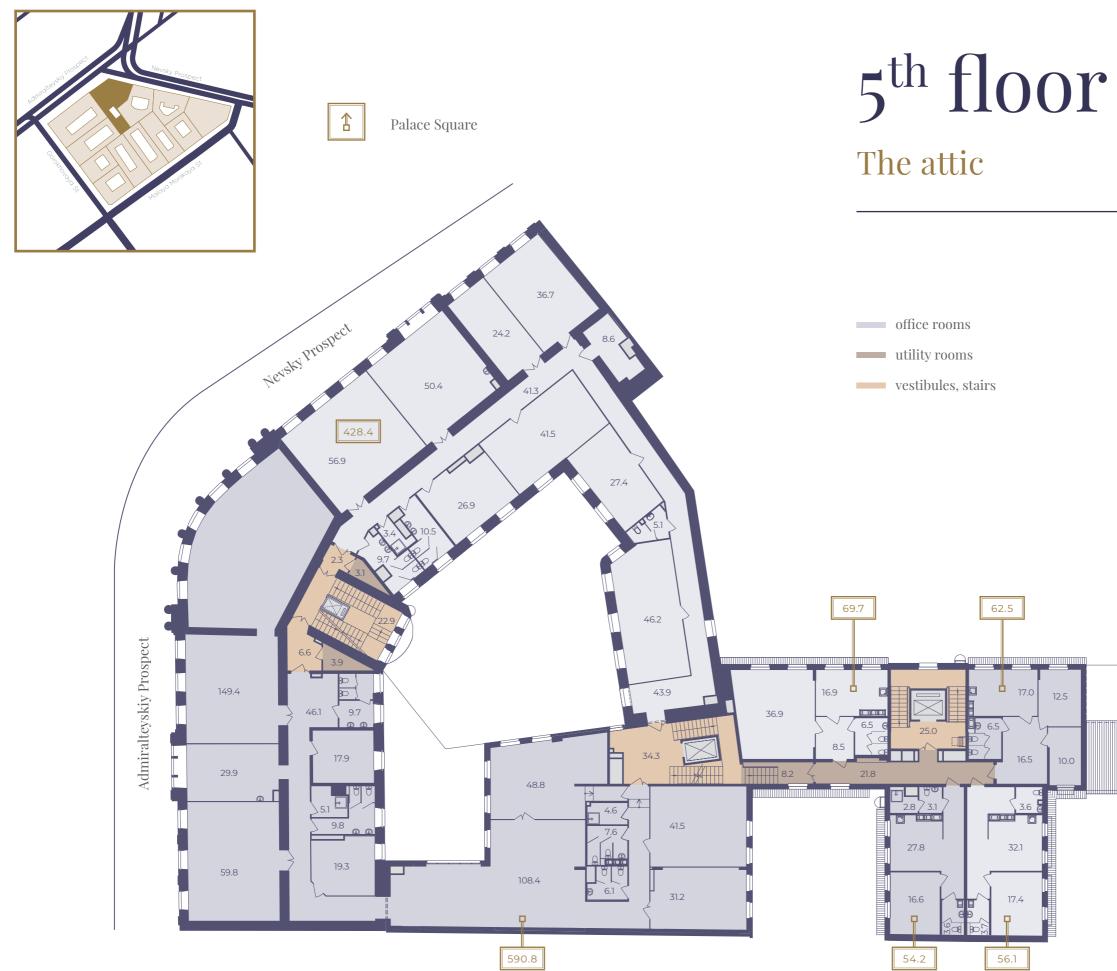

The office space on the attic floor

# Room specifications

Office and retail premises are ideall combined in the harmony of the building. Private two-level parking. Prestigious location for the busines

Ceiling height

3.25-4.92 m

3.60 m

3.86 m

4.56 m

3.90 m

4.50 m

- office rooms
- parking facilities

The premises have all technical capabilities to host any type of business from a restaurant or a store to an office or a status head quarters

| ly | 500 | 1030 |  |
|----|-----|------|--|
|    |     |      |  |
| s. |     |      |  |
|    |     |      |  |