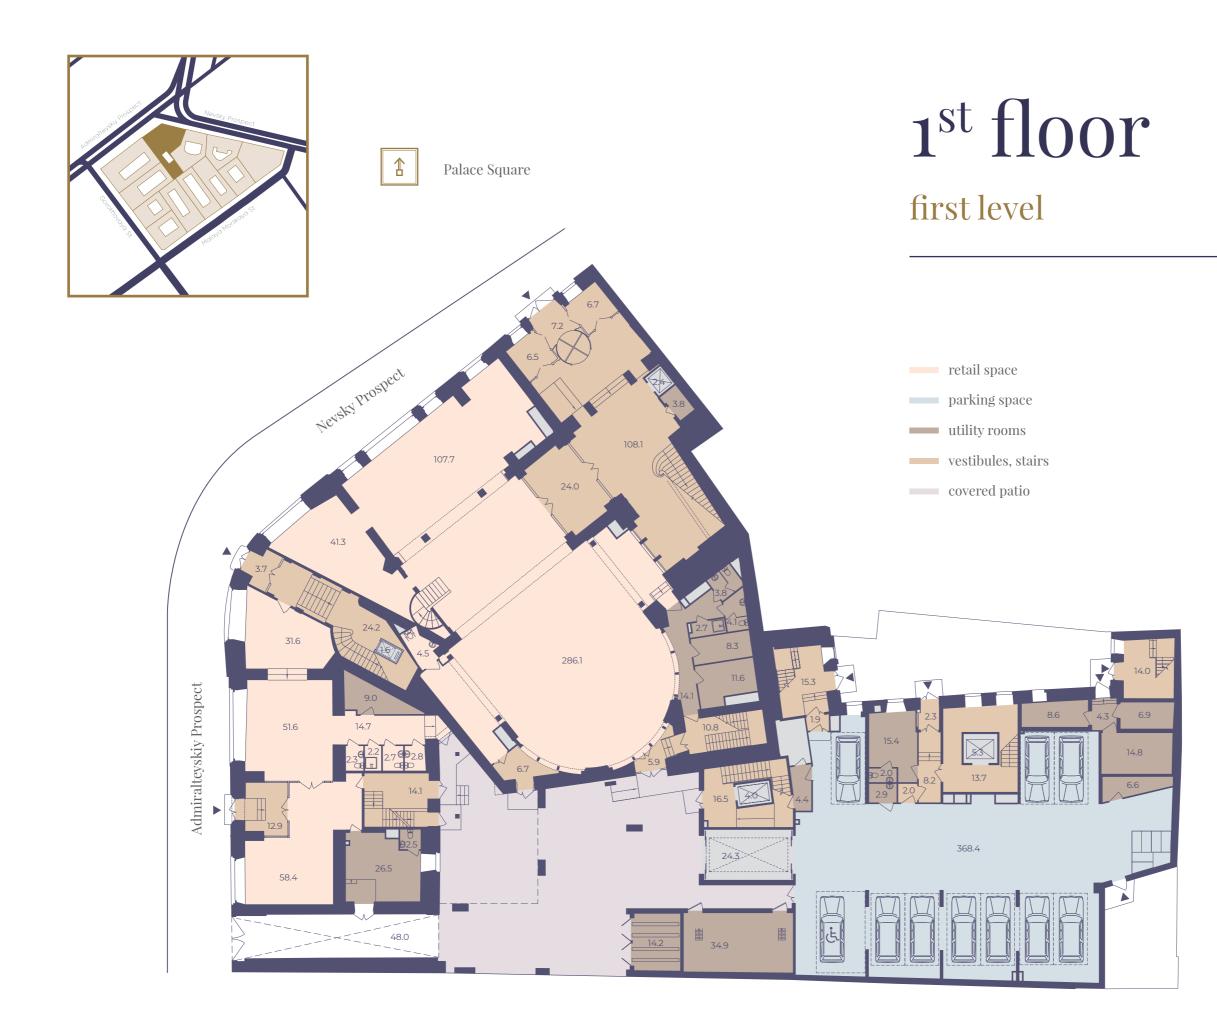

# Private parking in the city's center

parking spaces

Two-level parking solves the problem of the lack of parking spaces in the historical center of St. Petersburg. A total of 24 parking spaces are provided in the heated parking lot. There are 10 parking lots on the 1st floor and 14 on the 2<sup>nd</sup>. Access to the parking is available through the courtyard from Admiralteysky prospekt followed by the car lift on the 1st floor (through the passage). On the 2<sup>nd</sup> floor, the lift is carried out by the car elevator.

# Room specifications

Office and retail premises are ideall combined in the harmony of the building. Private two-level parking. Prestigious location for the busines

Ceiling height

3.25-4.92 m

3.60 m

3.86 m

4.56 m

3.90 m

4.50 m

- office rooms
- parking facilities

The premises have all technical capabilities to host any type of business from a restaurant or a store to an office or a status head quarters

| ly | 500 | 1030 |  |
|----|-----|------|--|
|    |     |      |  |
| s. |     |      |  |
|    |     |      |  |