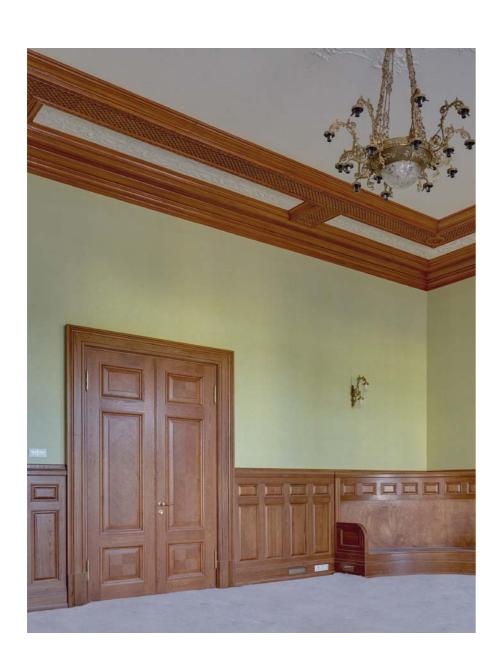

Also the completely lost figures of the four putti and other elements of the exterior of the building are recreated from preserved photographs.

Preserved and restored historic interiors using wood and natural stone inside the building, while recreating historical lantern of the Banking hall and the lantern on the 6th floor as well. Antique chandeliers, floor lamps and sconces and grand staircases were all carefully restored. All services were carried out in strict accordance with the requirements of the KGIOP and the Historical and the Cultural Review Commission.