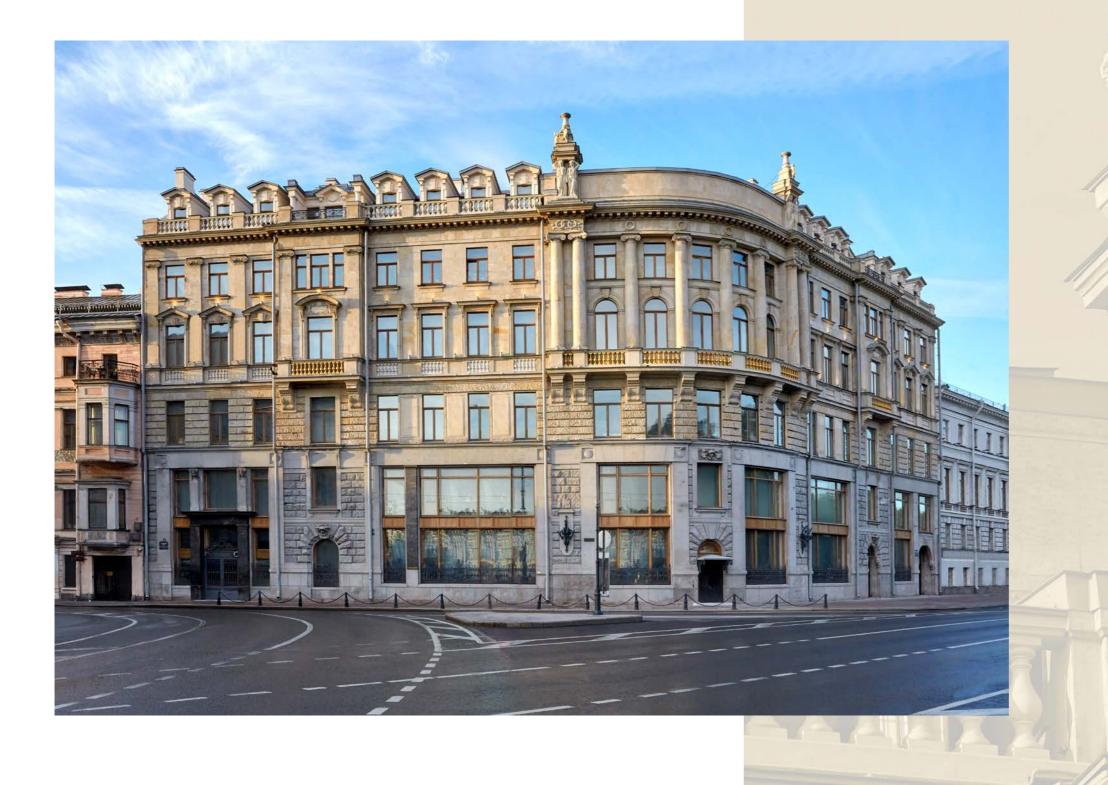

# 1 Nevsky

Class A + Business Center

St. Petersburg, 1 Nevsky prospect

The unique business center of class A + 1 Nevsky prospect is located in the Golden Triangle, the most expensive and attractive prime city location for investment purposes, the true pearl of St. Petersburg. The building is organically sits within an assemblage of the main city highway and is an integral part of it.

# The construction history of «1 Nevsky» started in 1777

with the native of Saxony G. G. Heidenreich erecting a four-story stone building on this site. At various times, here used to be a hotel, a bookstore, an art store, a furniture factory and a private commercial bank. According to the project of V.P. Zeidler architect during 1910 – 1911, the bank building was thoroughly rebuilt: the fifth and top floor were added to the house. Once the process of banks nationalization was finished, various publishing houses were relocated to this building. In the 1920s and 1930s, the «Smena» literary association was based here, where Olga Berggolz used to work.

Today we have an opportunity to admire the building of «1 Nevsky» as an example of the beginning of the 20th century's solid bank building with the spatial-dimensional features that can be seen within architectural and artistic decoration of the facades.