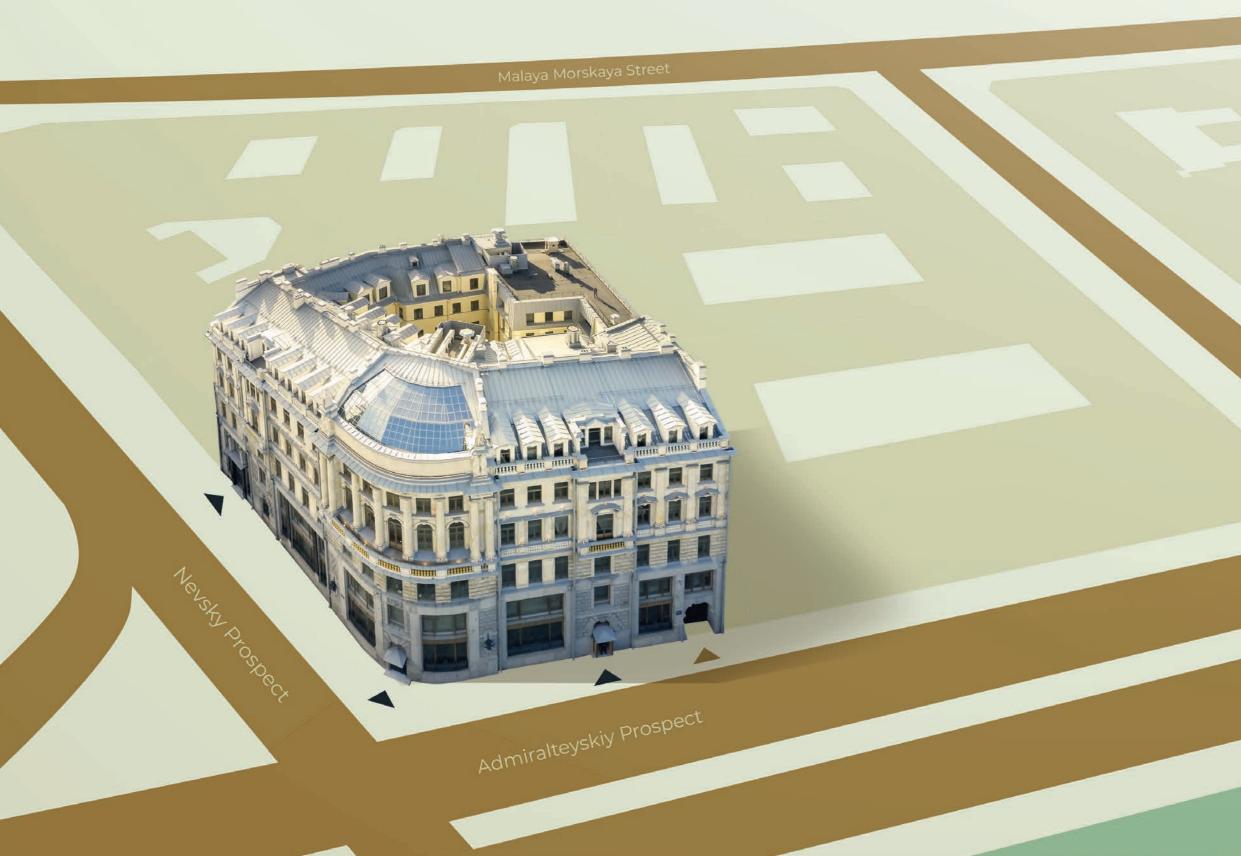

# 1 Nevsky

Class A + Business Center

St. Petersburg, 1 Nevsky prospect

The unique business center of class A + 1 Nevsky prospect is located in the Golden Triangle, the most expensive and attractive prime city location for investment purposes, the true pearl of St. Petersburg. The building is organically sits within an assemblage of the main city highway and is an integral part of it.

# Location

- Alexander Column
  General Staff Building
  The State Hermitage Museum
  Winter Palace garden
  The arch of the General Staff Building
  The building of the main Admiralty
- The Bronze Horseman mo
- Kazan Cathedral

# Status surroundings

Saint Isaac's Cathedral

Singer House, also widely known as the House of the Book

monument

PETRO PRIMO CATHARINA REGUNDA MBCCLNNNH

Kazan Cathedral