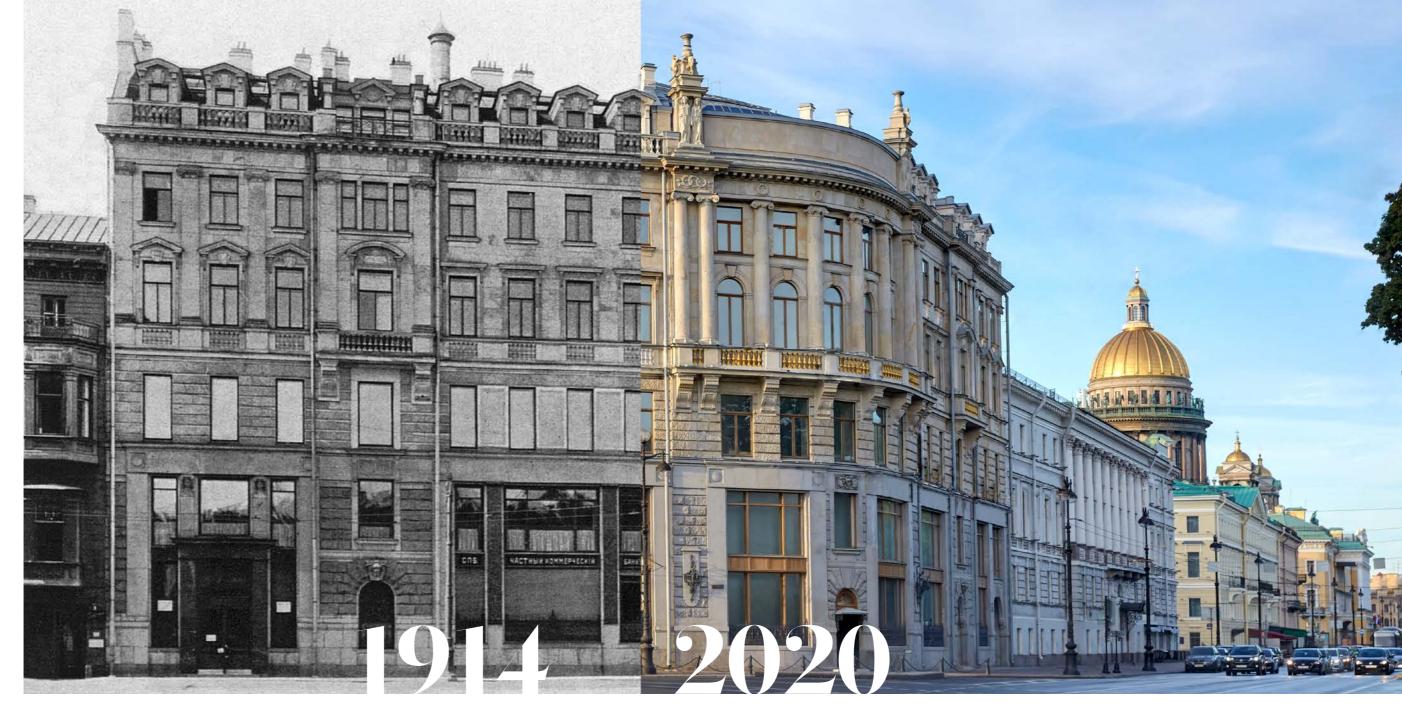

# The construction history of «1 Nevsky» started in 1777

with the native of Saxony G. G. Heidenreich erecting a four-story stone building on this site. At various times, here used to be a hotel, a bookstore, an art store, a furniture factory and a private commercial bank. According to the project of V.P. Zeidler architect during 1910 – 1911, the bank building was thoroughly rebuilt: the fifth and top floor were added to the house. Once the process of banks nationalization was finished, various publishing houses were relocated to this building. In the 1920s and 1930s, the «Smena» literary association was based here, where Olga Berggolz used to work.

Today we have an opportunity to admire the building of «1 Nevsky» as an example of the beginning of the 20th century's solid bank building with the spatial-dimensional features that can be seen within architectural and artistic decoration of the facades.