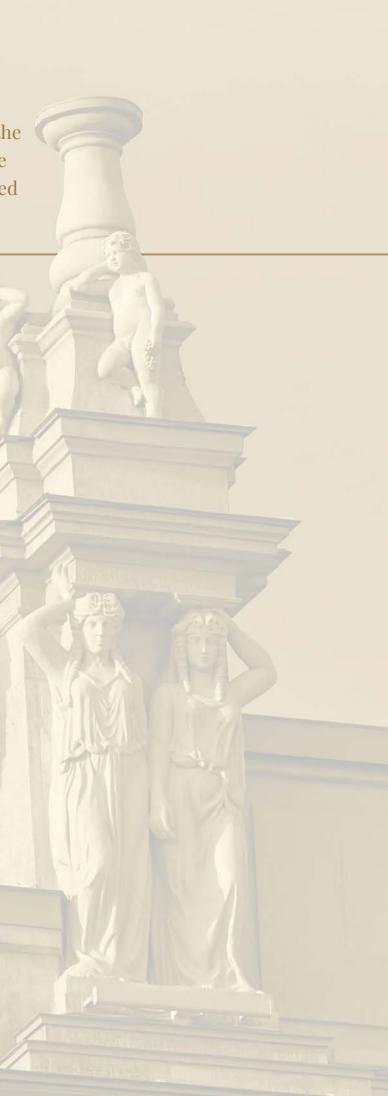

← *Main staircase.* Photograph, 1914 and 2020 The building has been owned by LSR Group since 2006. Now the company is reconstructing the mansion. The historical facades from the Nevsky prospect and Admiralteysky avenues and the courtyard as well as the compositions of two caryatids in antique robes have already been restored.

Also the completely lost figures of the four putti and other elements of the exterior of the building are recreated from preserved photographs.

Preserved and restored historic interiors using wood and natural stone inside the building, while recreating historical lantern of the Banking hall and the lantern on the 6th floor as well. Antique chandeliers, floor lamps and sconces and grand staircases were all carefully restored. All services were carried out in strict accordance with the requirements of the KGIOP and the Historical and the Cultural Review Commission.