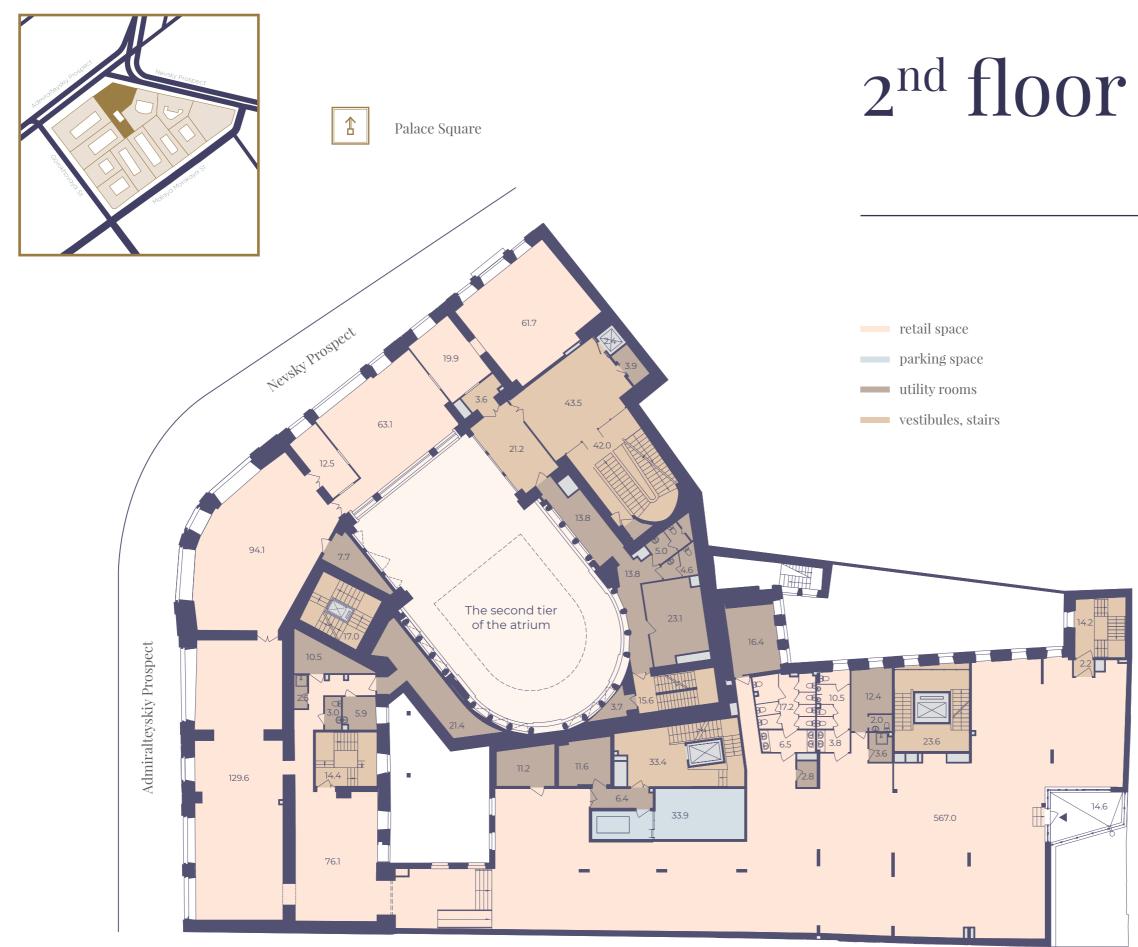

# The perfect atrium with two tiers of windows

The distinctive feature of the building is an atrium. This is a two-light one-story banking hall with the lantern. The lantern consists of curved glass held by metal binders. Along the contour of the lantern, glass is adorned with a decorative ornament.

# Room specifications

Office and retail premises are ideall combined in the harmony of the building. Private two-level parking. Prestigious location for the busines

Ceiling height

3.25-4.92 m

3.60 m

3.86 m

4.56 m

3.90 m

4.50 m

- office rooms
- parking facilities

The premises have all technical capabilities to host any type of business from a restaurant or a store to an office or a status head quarters

| ly | 500 | 1030 |  |
|----|-----|------|--|
|    |     |      |  |
| s. |     |      |  |
|    |     |      |  |