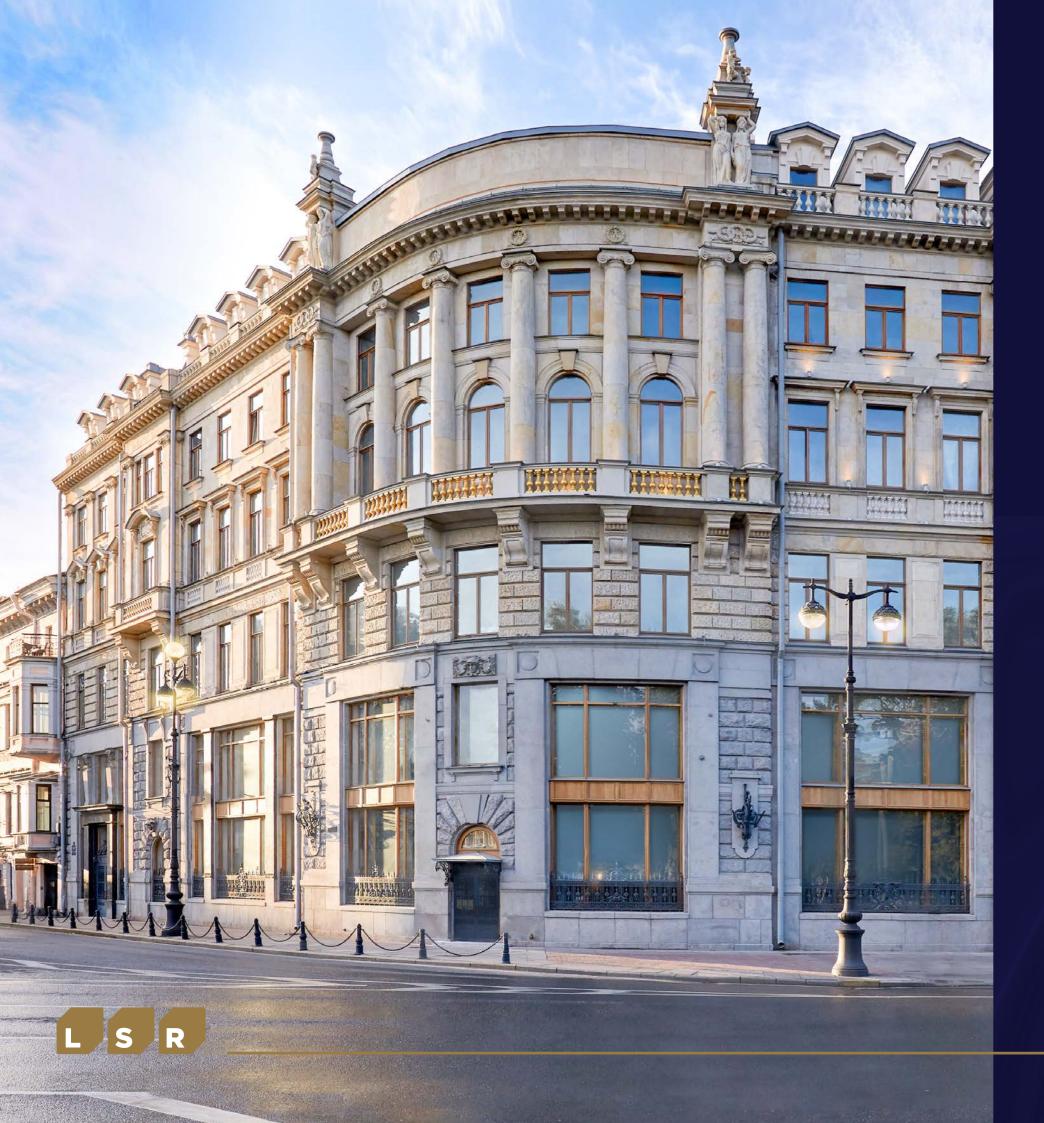

# 1 Nevsky

Class A + Business Center

St. Petersburg, 1 Nevsky prospect

The unique business center of class A + 1 Nevsky prospect is located in the Golden Triangle, the most expensive and attractive prime city location for investment purposes, the true pearl of St. Petersburg. The building is organically sits within an assemblage of the main city highway and is an integral part of it.

# The construction history of «1 Nevsky» started in 1777

with the native of Saxony G. G. Heidenreich erecting a four-story stone building on this site. At various times, here used to be a hotel, a bookstore, an art store, a furniture factory and a private commercial bank. According to the project of V.P. Zeidler architect during 1910 – 1911, the bank building was thoroughly rebuilt: the fifth and top floor were added to the house. Once the process of banks nationalization was finished, various publishing houses were relocated to this building. In the 1920s and 1930s, the «Smena» literary association was based here, where Olga Berggolz used to work.

Today we have an opportunity to admire the building of «1 Nevsky» as an example of the beginning of the 20th century's solid bank building with the spatial-dimensional features that can be seen within architectural and artistic decoration of the facades.

← *Main staircase.* Photograph, 1914 and 2020 The building has been owned by LSR Group since 2006. Now the company is reconstructing the mansion. The historical facades from the Nevsky prospect and Admiralteysky avenues and the courtyard as well as the compositions of two caryatids in antique robes have already been restored.