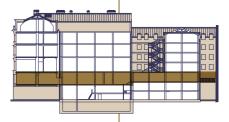

# The perfect atrium with two tiers of windows

The distinctive feature of the building is an atrium. This is a two-light one-story banking hall with the lantern. The lantern consists of curved glass held by metal binders. Along the contour of the lantern, glass is adorned with a decorative ornament.

by Reynaers).

Due to the design features of the atrium, more light will be available during the summer. The historic lantern was recreated using aluminum structures (manufactured

> *Bank operating room.* Photograph, beginning of 20th century.