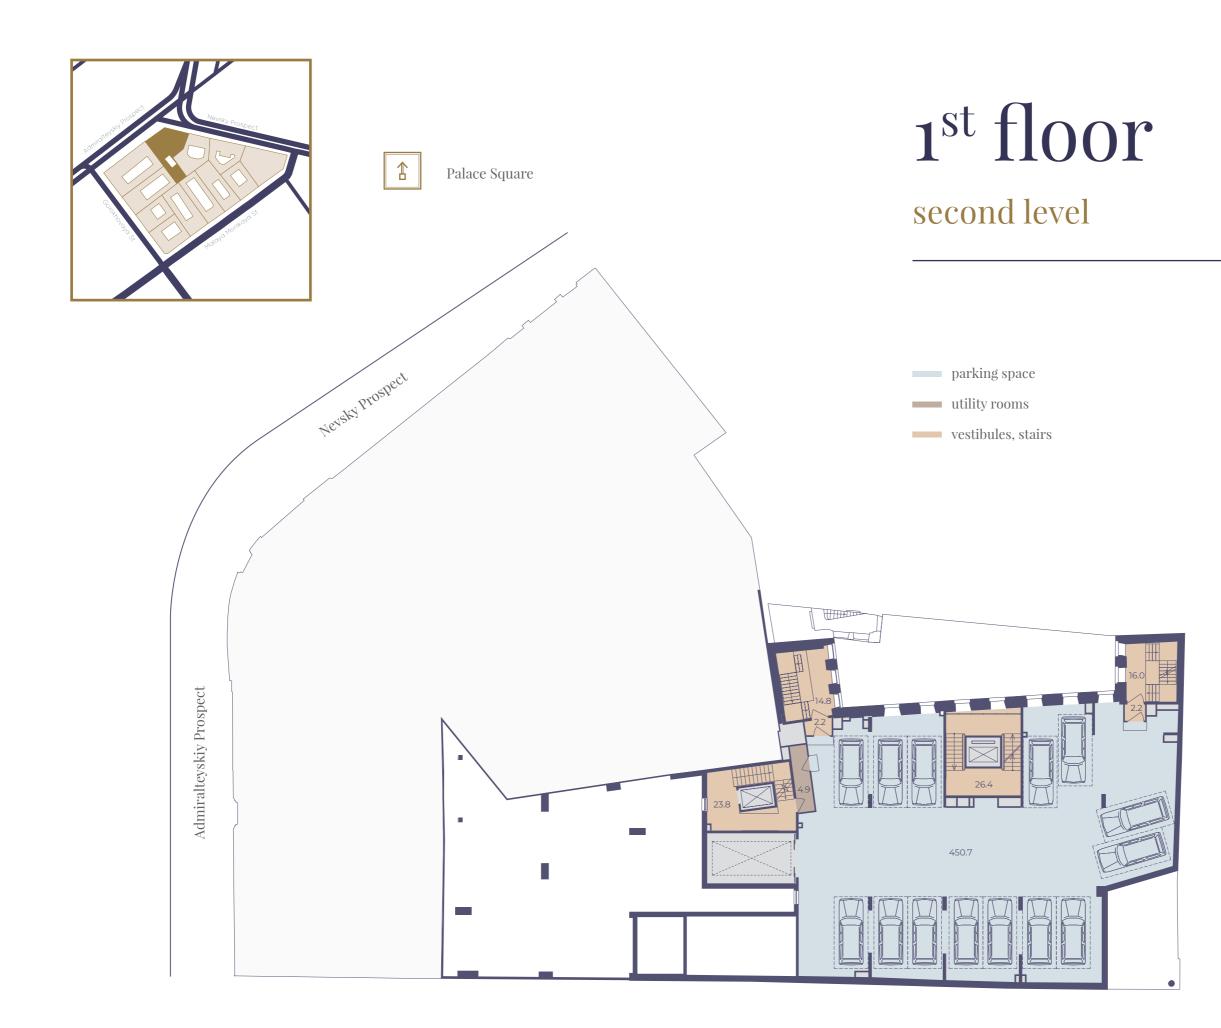

# Private parking in the city's center

parking spaces

Two-level parking solves the problem of the lack of parking spaces in the historical center of St. Petersburg. A total of 24 parking spaces are provided in the heated parking lot. There are 10 parking lots on the 1st floor and 14 on the 2<sup>nd</sup>. Access to the parking is available through the courtyard from Admiralteysky prospekt followed by the car lift on the 1st floor (through the passage). On the 2<sup>nd</sup> floor, the lift is carried out by the car elevator.